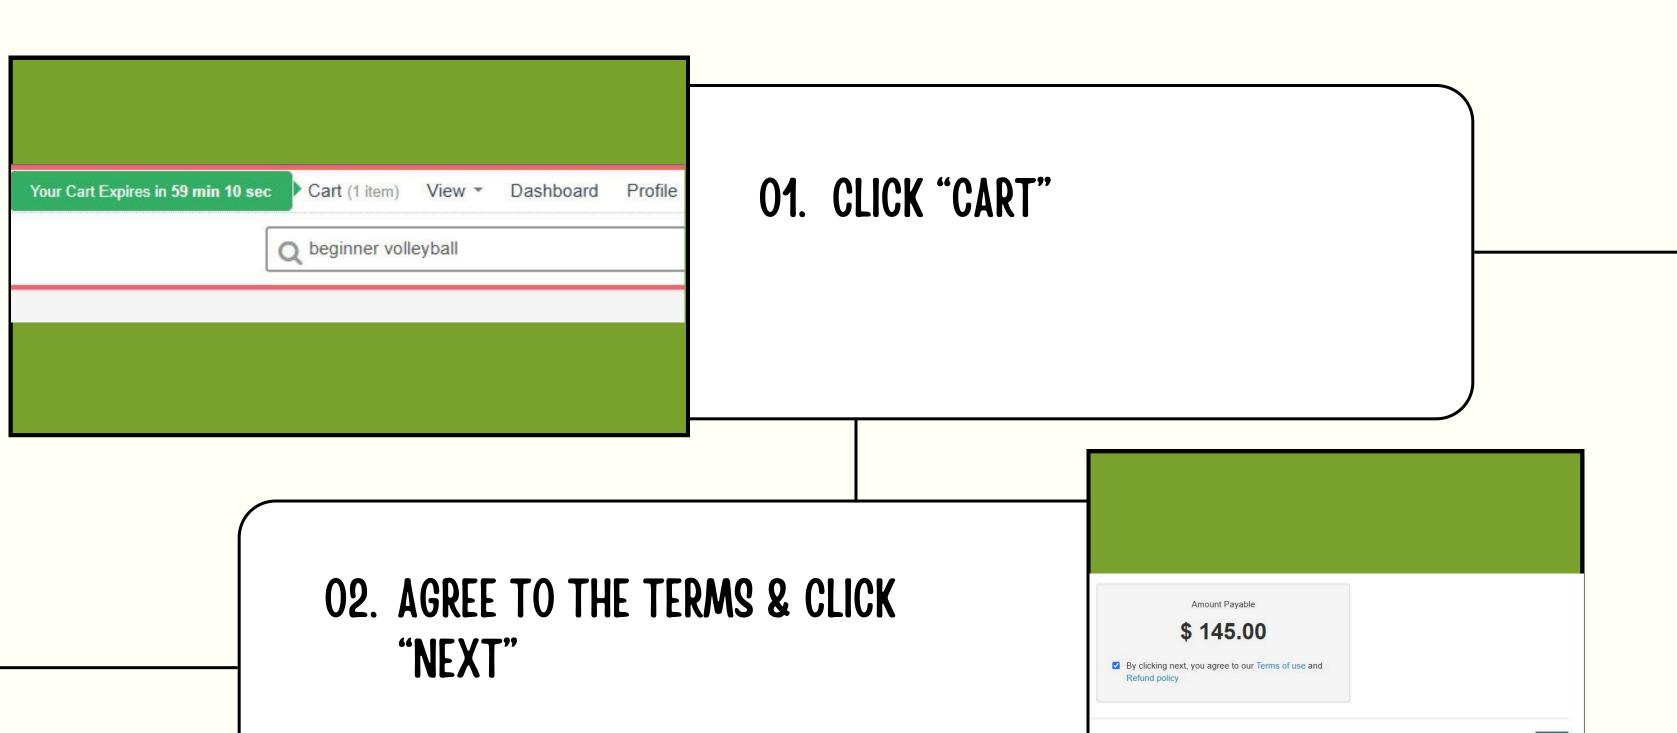

# **O3. REGISTER FOR A PROGRAM**

Once all family members have been added to your account, you may register for a youth program by searching in the search bar on the top-right of the screen. Then click "enroll"

## 04. ADD THE PROGRAM TO YOUR CART

Choose the intended family member from the drop-down list and click "Add to cart"