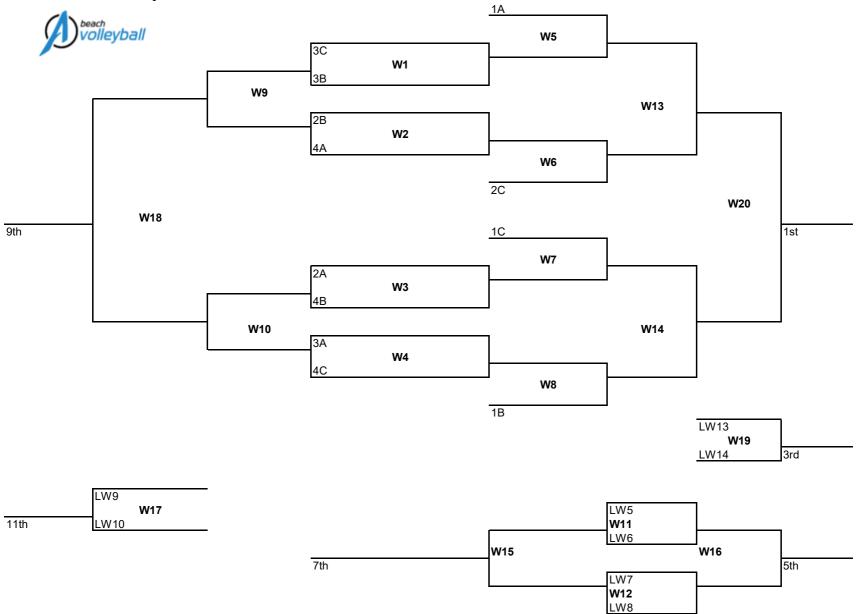

| Saturday | John fry Park ( 92nd Street and 28th Ave Edmonton Alberta) |            |            |       |  |
|----------|------------------------------------------------------------|------------|------------|-------|--|
| Times    | Court 7                                                    | Court 8    | Court 9    | Times |  |
| 8:40     | A2-A3 (A1)                                                 | B2-B3 (B1) | C2-C3 (C1) | 8:40  |  |
| 9:05     | A1-A4 (SO)                                                 | B1-B4 (SO) | C1-C4 (SO) | 9:05  |  |
| 9:30     | A2-A4 (A3)                                                 | B2-B4 (B3) | C2-C4 (C3) | 9:30  |  |
| 9:55     | A1-A3 (A2)                                                 | B1-B3 (B2) | C1-C3 (C2) | 9:55  |  |
| 10:20    | A3-A4 (SO)                                                 | B3-B4 (SO) | C3-C4 (SO) | 10:20 |  |
| 10:45    | A1-A2 (A4)                                                 | B1-B2 (A4) | C1-C2 (C4) | 10:45 |  |
|          |                                                            |            |            |       |  |
| 11:30    | W1                                                         | W2         | W3         | 11:30 |  |
| 12:15    | W4                                                         | W9         | W6         | 12:15 |  |
| 1:00     | W5                                                         | W10        | W7         | 1:00  |  |
| 1:45     | W8                                                         | W13        |            | 1:45  |  |
|          |                                                            |            |            |       |  |
| 3:00     | W11                                                        | W12        | W14        | 3:00  |  |
| 3:45     | W17                                                        | W15        | W18        | 3:45  |  |
| 4:30     | W20*                                                       | W19*       | W16        | 4:30  |  |

All teams (ATHLETES/REGISTERED COACHES) must check-in at 8:00 am and attend players meeting at 8:15 am Pool matches are one set to 25 (switch every 5); Playoff matches are best of 3; two sets to 21 (switch every 7), one set to 15 (switch every 5) Winners must report scores to VA staff at tent Teams in brackets peer officiate: (SO) - is a self officiated match with no peer officials Please note: water is not available on site at John Fry Park Parking is not permitted on any grassy areas at John Fry Park Winners must report scores to VA staff at tent Winners must report scores to VA staff at tent Winners must report scores to VA staff at tent (\*) matches are medal matches

## 14U Girls Beach #1 Playoffs