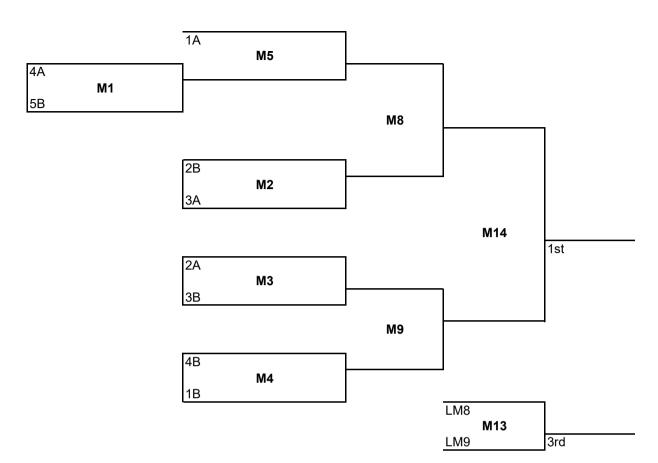

All teams must check-in At 8:00 am and attend players meeting at 8:15 am

Pool Play matches are one set to 25 points (switch every 5). Playoff matches are best of 3; two se every 7); one set to 15 (switch every 5)

Winners must report scores to VA staff at tent

When you LOSE A playoff match you must stay to ref AFTER you've checked your next gar

(\*) matches Are medal matches

Athletic therapy available on-site

| -      | Volle             |
|--------|-------------------|
|        |                   |
|        |                   |
|        |                   |
|        |                   |
|        | I C-11            |
|        | Saturday<br>Times |
|        | 9:00              |
|        | 9:25              |
|        | 9:50<br>10:15     |
|        | 10:40             |
|        | 11:05             |
|        | 12:00             |
|        | 12:45             |
|        | 2:15              |
|        | 3:00              |
|        | 3:45<br>4:30      |
|        | 4:30              |
| ets to | 21 (switch        |
|        |                   |
|        |                   |
| me ti  | me                |