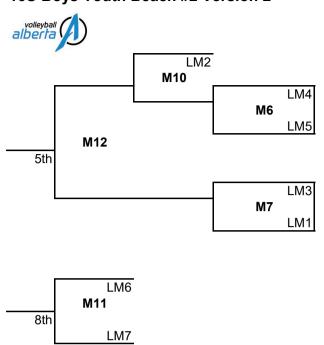

All teams must check-in At 8:00 am and attend players meeting at 8:15 am

Pool Play matches are one set to 25 points (switch every 5). Playoff matches are best of 3; two se every 7); one set to 15 (switch every 5)

Winners must report scores to VA staff at tent

When you LOSE A playoff match you must stay to ref AFTER you've checked your next gar

(\*) matches Are medal matches

Athletic therapy available on-site

| -      | Volle             |
|--------|-------------------|
|        |                   |
|        |                   |
|        |                   |
|        |                   |
|        | I C-11            |
|        | Saturday<br>Times |
|        | 9:00              |
|        | 9:25              |
|        | 9:50<br>10:15     |
|        | 10:40             |
|        | 11:05             |
|        | 12:00             |
|        | 12:45             |
|        | 2:15              |
|        | 3:00              |
|        | 3:45<br>4:30      |
|        | 4:30              |
| ets to | 21 (switch        |
|        |                   |
|        |                   |
| me ti  | me                |