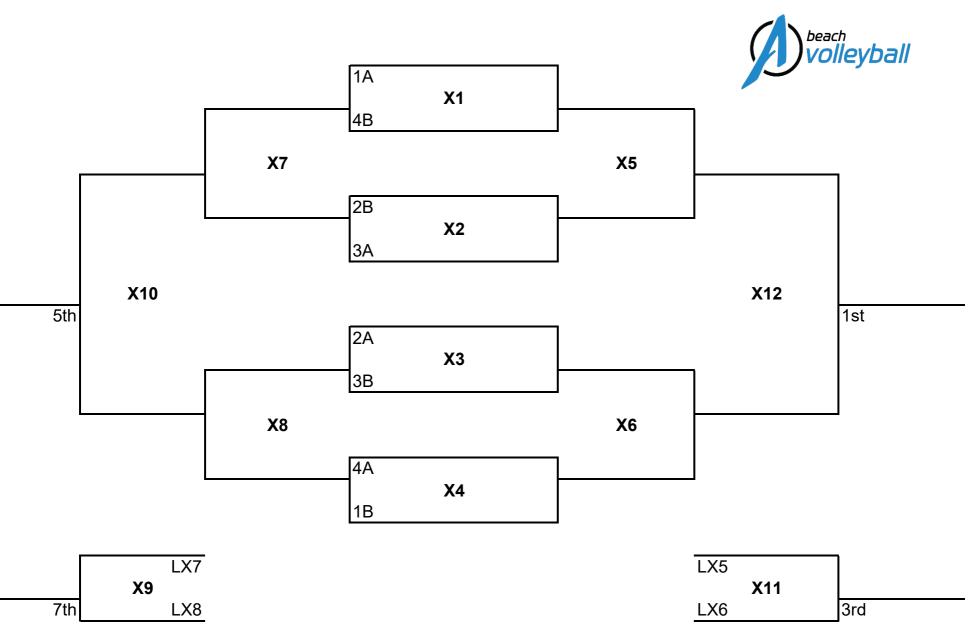

## 18U Men Beach Youth #2

|                                                                           | Ca                         |                             |        |
|---------------------------------------------------------------------------|----------------------------|-----------------------------|--------|
|                                                                           | Version 1                  |                             |        |
|                                                                           | Pool A                     | Pool B                      |        |
|                                                                           | 1. M. Aalbers/ K. Rawlusyk | 1. B. Burnside/Andersen     |        |
|                                                                           | 2. B. Sullivan/B. Ward     | 2. M. Debeljak / E. McClain |        |
|                                                                           | 3. C Tetzlaff / J Kenney   | 3. P. Bazant/C. Merchant    |        |
|                                                                           | 4. C. Czepuryk/J. Keenan   |                             |        |
| Calgary Beach Volleyball Association (CBVA): East Side of Valleyview Park |                            |                             |        |
| Sunday                                                                    | CBVA Courts                |                             | Sunday |
| Times                                                                     | Court 1                    | Court 2                     | Times  |
| 9:00                                                                      | A2-A3 (A4)                 | B2-B3 (B4)                  | 9:00   |
| 9:25                                                                      | A1-A4 (A3)                 | B1-B4 (B3)                  | 9:25   |
| 9:50                                                                      | A2-A4 (SO)                 | B2-B4 (SO)                  | 9:50   |
| 10:15                                                                     | A1-A3 (A2)                 | B1-B3 (B2)                  | 10:15  |
| 10:40                                                                     | A3-A4 (A1)                 | B3-B4 (B1)                  | 10:40  |
| 11:05                                                                     | A1-A2 (SO)                 | B1-B2 (SO)                  | 11:05  |
|                                                                           |                            |                             |        |
| 12:00                                                                     | X1                         | X2                          | 12:00  |
| 12:45                                                                     | X3                         | X4                          | 12:45  |
| 1:30                                                                      | X7                         | X8                          | 1:30   |
| 2:15                                                                      | X5                         | X6                          | 2:15   |
| 3:00                                                                      | X9                         | X10                         | 3:00   |
| 3:45                                                                      | X12*                       | X11*                        | 3:45   |