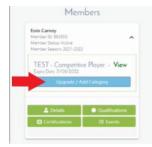

## Already have a Sportlomo User Account,

Login to your <u>User Account</u> > choose Association: <u>Volleyball Alberta Membership</u> > and add the appropriate
[2022 ... ... Player – Beach] membership to your existing Member ID card.

How do I do this? Please follow the instructions in this video: Upgrade/Add Category to membership video